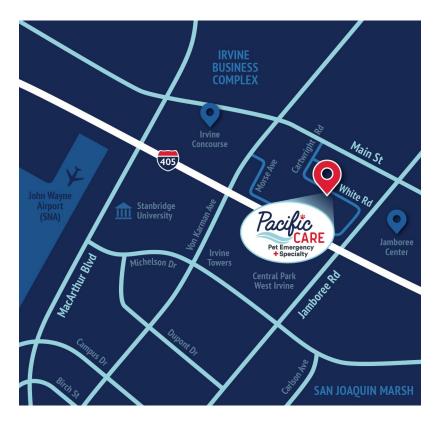

# **Directions to Pacific Care Pet Emergency & Specialty**

#### From 405 North

- Take exit 8 for MacArthur Blvd toward John Wayne Airport
- Use any lane to turn slightly right onto Main St
- Turn right onto Cartwright Rd
- Cartwright Rd turns left and becomes White Rd
- Our office will be on the right

## From 405 South

- Use the 2nd from the right lane to take exit 7 for Jamboree Rd
- Use the left 2 lanes to turn left onto Jamboree Rd
- Use the left 2 lanes to turn left onto Main St
- Use the left 2 lanes to turn left onto Cartwright Rd
- Cartwright Rd turns left and becomes White Rd
- Our office will be on the right